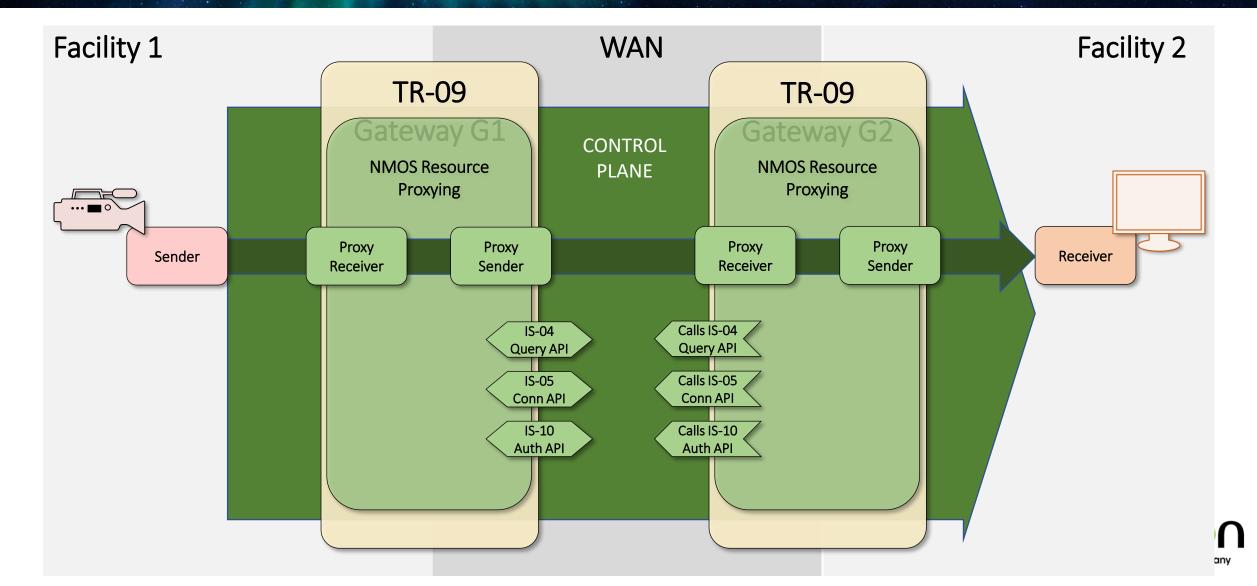

#### Remote production models



#### **DPP models**

#### **Additional Nevion models**



"Remote controlled"





"Remote processing"





"Distributed"



"Cloud"





"Private Cloud"



Source: thedpp.com/glr

## The ST2110 suite & NMOS





#### Multi-location requirements



#### Full autonomy

Resilience

Full sharing



## Case study 1: private Cloud production







#### Cast Study 1: Connectivity









#### Case Study 2: Full network overview



A Sony Group Compan



#### Case Study 3: intra-facility federation





## Use case 4: multi-organisation federation (IP SHOWCASE





#### **Use case 4: Production model**





#### **Orchestration federation principles**







## Fully distributed production capability









## ST2110-WAN





## 2110-WAN control plane





#### Back 13:00 Friday & 10:30 Monday



## Linear and Non linear timing planes in live IP production 13:00 FRIDAY

# Audio in live IP production 10:30 MONDAY

#### Thank you!



Andy Rayner Chief Technologist arayner@nevion.com +44 7711 196609



# Nevion

A Sony Group Company

Come and catch up on the Sony stand in Hall 13



## Any Questions?