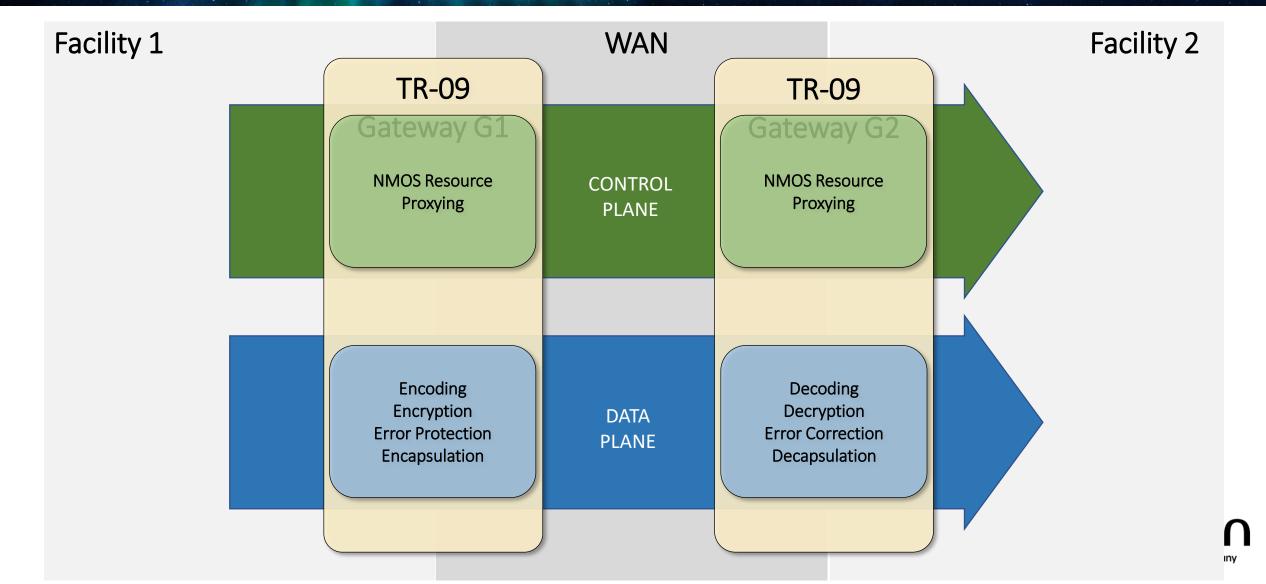

# **Distributed production**







#### Remote production models



#### **DPP models**

#### **Additional Nevion models**



"Remote controlled"





"Remote processing"





"Distributed"



"Cloud"





"Private Cloud"



Source: thedpp.com/glr

## The ST2110 suite & NMOS





#### Multi-location requirements



#### Full autonomy

Resilience

Full sharing



## Case study 1: private Cloud production







#### Cast Study 1: Connectivity









#### Case Study 2: Full network overview



A Sony Group Compan



#### Case Study 3: intra-facility federation





## Use case 4: multi-organisation federation (IP SHOWCASE





#### **Use case 4: Production model**





#### **Orchestration federation principles**







## Fully distributed production capability









## ST2110-WAN





## 2110-WAN control plane





#### Back 13:00 Friday & 10:30 Monday



## Linear and Non linear timing planes in live IP production 13:00 FRIDAY

# Audio in live IP production 10:30 MONDAY

#### Thank you!



Andy Rayner Chief Technologist arayner@nevion.com +44 7711 196609



# Nevion

A Sony Group Company

Come and catch up on the Sony stand in Hall 13



## Any Questions?