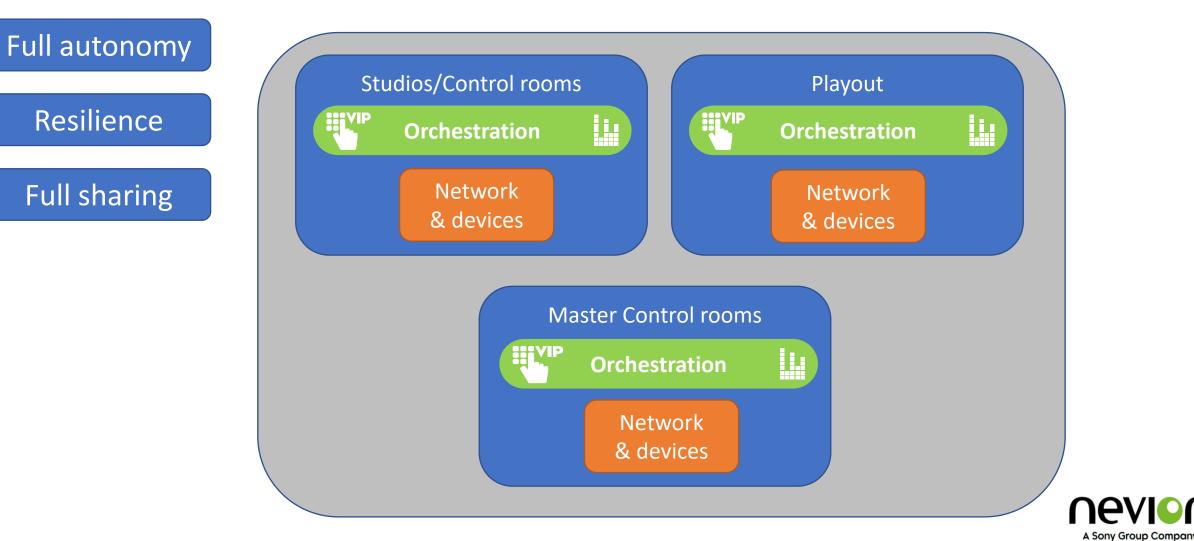

#### Full autonomy

Resilience

Full sharing

#### Case Study 3: intra-facility federation