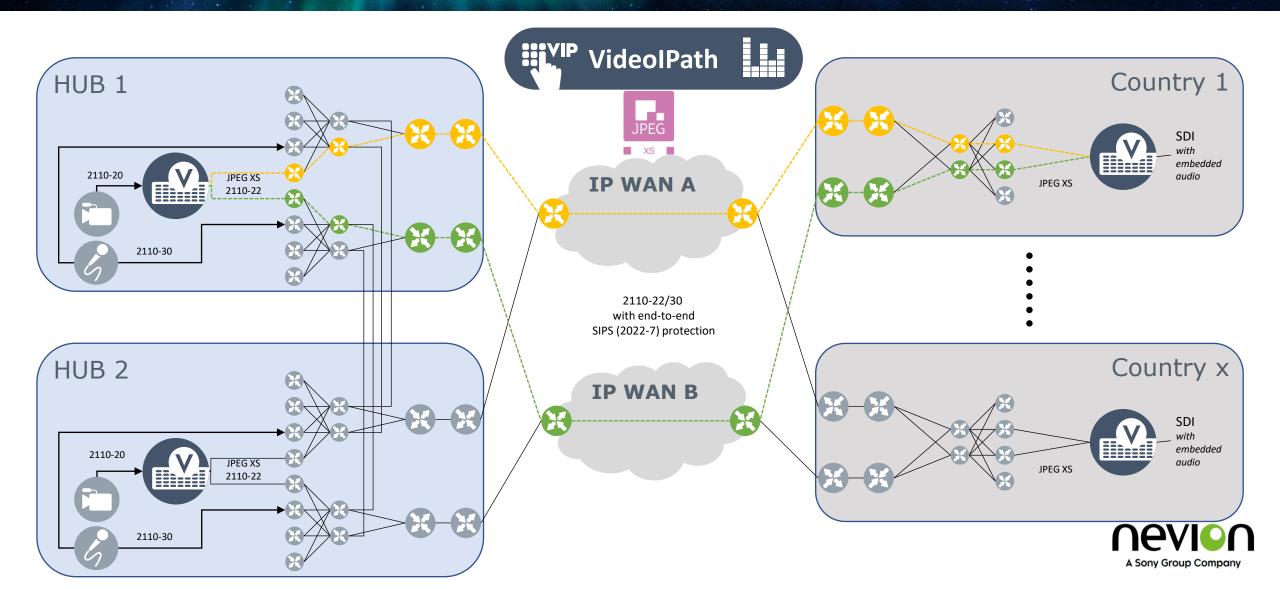

mporary room at an event location, outside broadcast production truck or van, private Cloud, public Cloud.

#### **Control locations**

Main facilities control room, control room in other facilities, a dedicated or temporary room at an event location, outside broadcast production truck or van, from home, etc.



#### Distributed production





#### **Distributed production**







#### Remote production models



#### **DPP models**

#### **Additional Nevion models**



"Remote controlled"





"Remote processing"





"Distributed"



"Cloud"





"Private Cloud"



Source: thedpp.com/glr

## The ST2110 suite & NMOS





#### Multi-location requirements



#### Full autonomy

Resilience

Full sharing



## Case study 1: private Cloud production







#### Cast Study 1: Connectivity









#### Case Study 2: Full network overview



A Sony Group Compan



#### Case Study 3: intra-facility federation





## Use case 4: multi-organisation federation (IP SHOWCASE





#### **Use case 4: Production model**





#### **Orchestration federation principles**







## Fully distributed production capability









## ST2110-WAN





## 2110-WAN control plane





#### Back 13:00 Friday & 10:30 Monday



## Linear and Non linear timing planes in live IP production 13:00 FRIDAY

# Audio in live IP production 10:30 MONDAY

#### Thank you!



Andy Rayner Chief Technologist arayner@nevion.com +44 7711 196609



# Nevion

A Sony Group Company

Come and catch up on the Sony stand in Hall 13



## Any Questions?