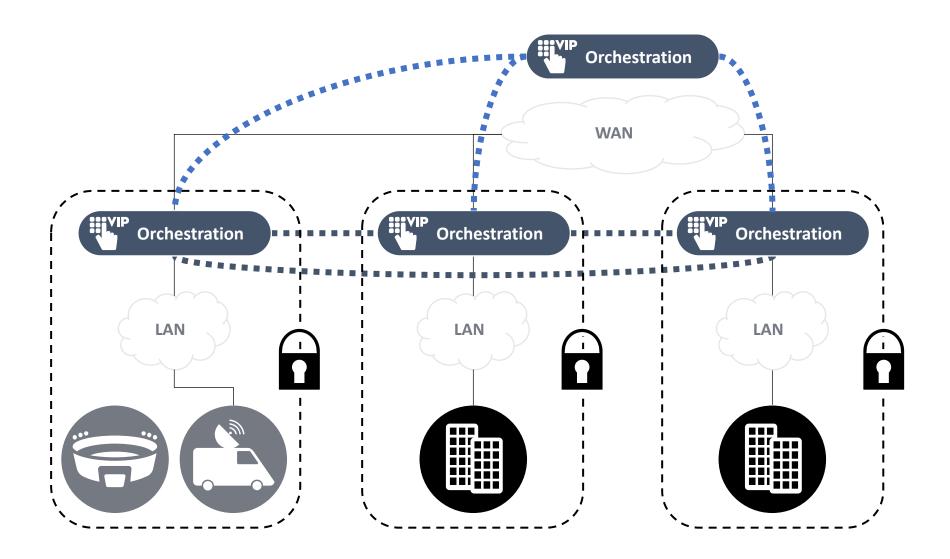

#### **Orchestration federation principles**

## Fully distributed production capability