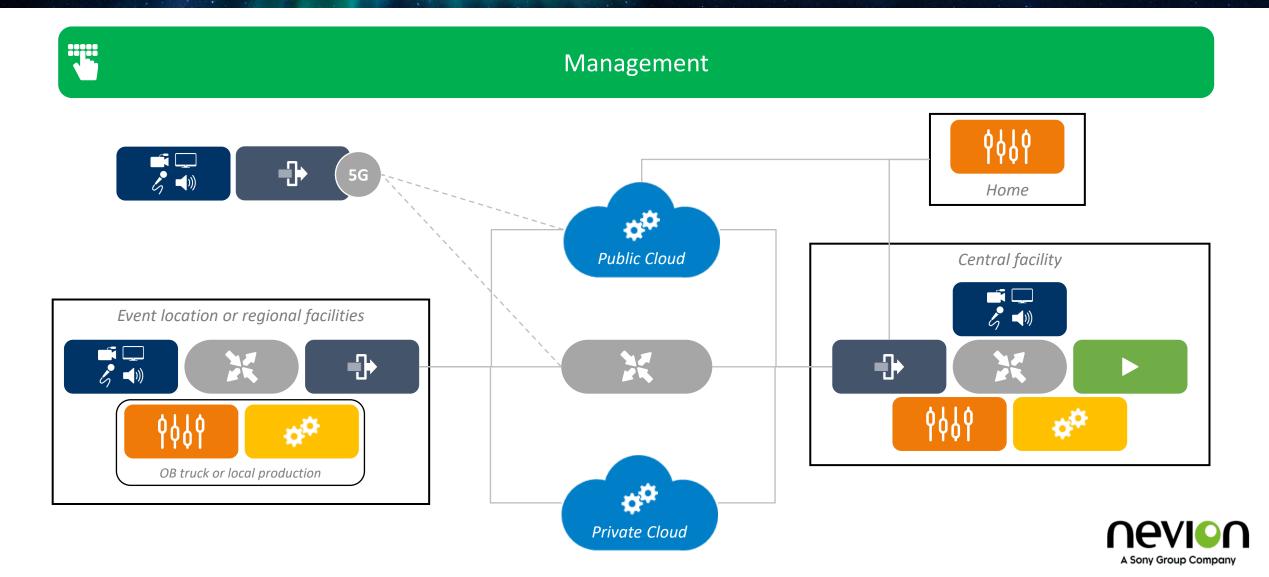

## Many potential production locations

#### **Acquisition locations**

Main facilities studio, studio at other facilities, pop-up studio, event location, along a course, adhoc location, from home, etc

#### **Storage & processing locations**

Datacenter in the main facilities, datacenter in other facilities, a dedicated or temporary room at an event location, outside broadcast production truck or van, private Cloud, public Cloud.

#### **Control locations**

Main facilities control room, control room in other facilities, a dedicated or temporary room at an event location, outside broadcast production truck or van, from home, etc.