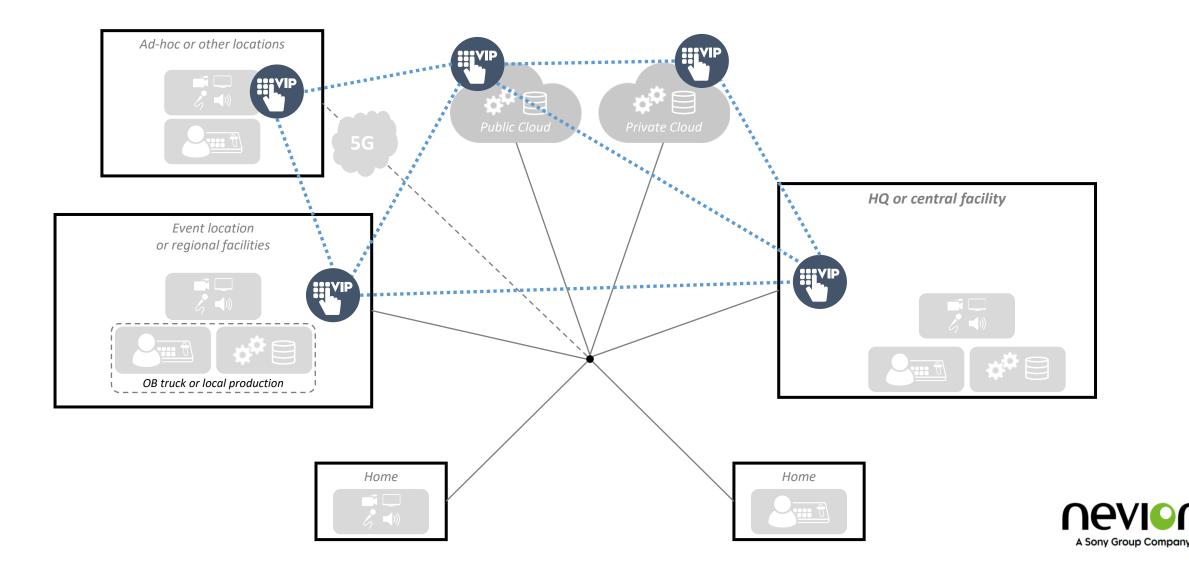

#### **Orchestration federation principles**

## Fully distributed production capability