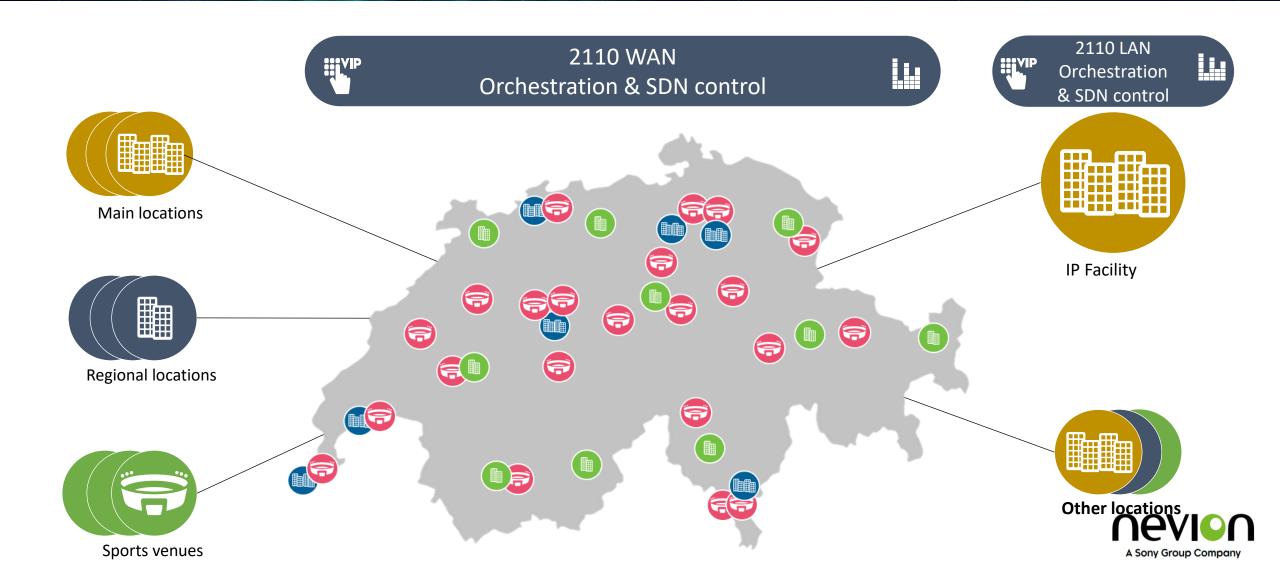

ary room at an event location, outside broadcast production truck or van, private Cloud, public Cloud.

#### **Control locations**

Main facilities control room, control room in other facilities, a dedicated or temporary room at an event location, outside broadcast production truck or van, from home, etc.



#### Distributed production





#### **Distributed production**







#### Remote production models



#### **DPP models**

#### **Additional Nevion models**



"Remote controlled"





"Remote processing"





"Distributed"



"Cloud"





"Private Cloud"



Source: thedpp.com/glr

## The ST2110 suite & NMOS





#### Multi-location requirements



#### Full autonomy

Resilience

Full sharing



## Case study 1: private Cloud production







#### Cast Study 1: Connectivity









#### Case Study 2: Full network overview



A Sony Group Compan



#### Case Study 3: intra-facility federation





## Use case 4: multi-organisation federation (IP SHOWCASE





#### **Use case 4: Production model**





#### **Orchestration federation principles**







## Fully distributed production capability









## ST2110-WAN





## 2110-WAN control plane





#### Back 13:00 Friday & 10:30 Monday



## Linear and Non linear timing planes in live IP production 13:00 FRIDAY

# Audio in live IP production 10:30 MONDAY

#### Thank you!



Andy Rayner Chief Technologist arayner@nevion.com +44 7711 196609



# Nevion

A Sony Group Company

Come and catch up on the Sony stand in Hall 13



## Any Questions?