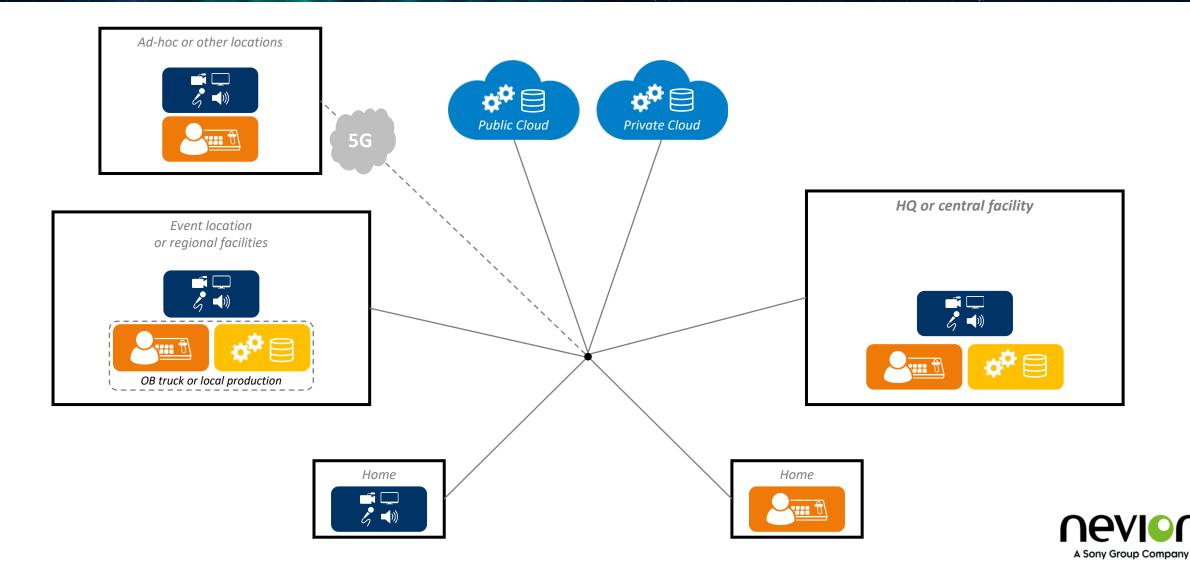

## Many potential production locations

#### **Acquisition locations**

Main facilities studio, studio at other facilities, pop-up studio, event location, along a course, adhoc location, from home, etc

#### **Storage & processing locations**

Datacenter in the main facilities, datacenter in other facilities, a dedicated or temporary room at an event location, outside broadcast production truck or van, private Cloud, public Cloud.

#### **Control locations**

Main facilities control room, control room in other facilities, a dedicated or temporary room at an event location, outside broadcast production truck or van, from home, etc.